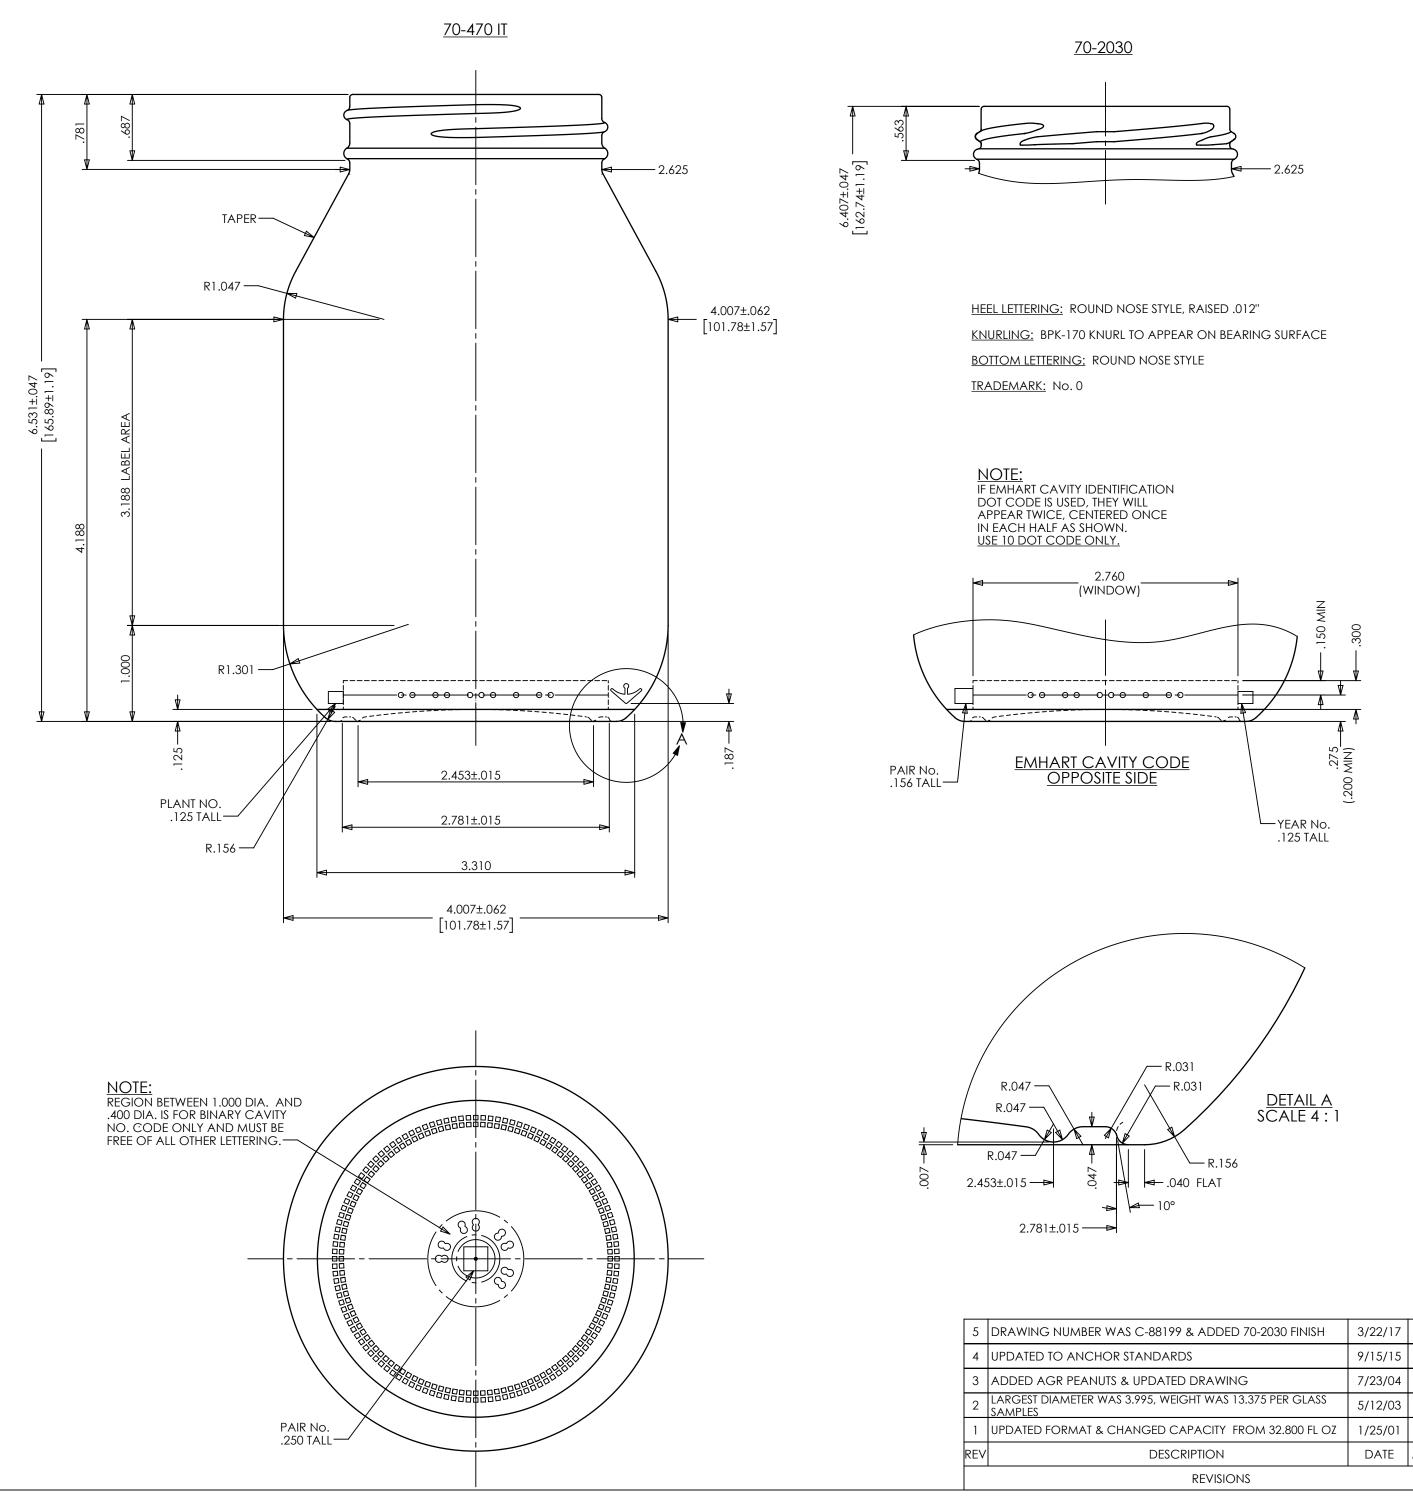

| FINISH    | OVERFLOW           | WEIGHT    |
|-----------|--------------------|-----------|
| 70-470 IT | 33.100 ±.250 FL OZ | 13.625 OZ |
| 70-2030   | 32.800 ±.250 FL OZ | 13.470 OZ |

DESCRIPTION:

|                                          |         |          | SCALE: 1:1           | CODE: 10  | GENERAL SALE                 |
|------------------------------------------|---------|----------|----------------------|-----------|------------------------------|
|                                          |         |          | OVERFLOW:            |           | 32 OZ JAR                    |
| R WAS C-88199 & ADDED 70-2030 FINISH     | 3/22/17 | DT       | SEE CHART            |           | JZ OZ JAK                    |
| HOR STANDARDS                            | 9/15/15 | DT       | NOMINAL CAPACITY:    |           | ITEM No.:                    |
| NUTS & UPDATED DRAWING                   | 7/23/04 | CNM      |                      |           | 23307C                       |
| R WAS 3.995, WEIGHT WAS 13.375 PER GLASS | 5/12/03 | CNM      | WEIGHT:<br>SEE CHART |           | date: 6/22/92                |
| & CHANGED CAPACITY FROM 32.800 FL OZ     | 1/25/01 | CNM      |                      |           | <sup>DRN BY:</sup> D. Strohm |
| DESCRIPTION                              | DATE    | APPROVED |                      | PB        | DWG R_88199                  |
| REVISIONS                                |         |          | REFERENCES:          | C-88199r4 | D-00177                      |
|                                          |         |          |                      |           |                              |