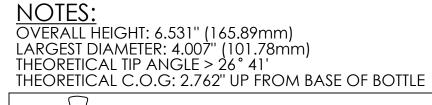

| FINISH    | OVERFLOW           | WEIGHT    |
|-----------|--------------------|-----------|
| 70-470 IT | 33.100 ±.250 FL OZ | 13.625 OZ |
| 70-2030   | 32.800 ±.250 FL OZ | 13.470 OZ |

DESCRIPTION:

|                                          |         |          | SCALE: 1:1           | CODE: 10  | GENERAL SALE                 |
|------------------------------------------|---------|----------|----------------------|-----------|------------------------------|
|                                          |         |          | OVERFLOW:            |           | 32 OZ JAR                    |
| R WAS C-88199 & ADDED 70-2030 FINISH     | 3/22/17 | DT       | SEE CHART            |           | JZ OZ JAK                    |
| HOR STANDARDS                            | 9/15/15 | DT       | NOMINAL CAPACITY:    |           | ITEM No.:                    |
| NUTS & UPDATED DRAWING                   | 7/23/04 | CNM      |                      |           | 23307C                       |
| R WAS 3.995, WEIGHT WAS 13.375 PER GLASS | 5/12/03 | CNM      | WEIGHT:<br>SEE CHART |           | date: 6/22/92                |
| & CHANGED CAPACITY FROM 32.800 FL OZ     | 1/25/01 | CNM      |                      |           | <sup>DRN BY:</sup> D. Strohm |
| DESCRIPTION                              | DATE    | APPROVED |                      | PB        | DWG R_88199                  |
| REVISIONS                                |         |          | REFERENCES:          | C-88199r4 | D-00177                      |
|                                          |         |          |                      |           |                              |